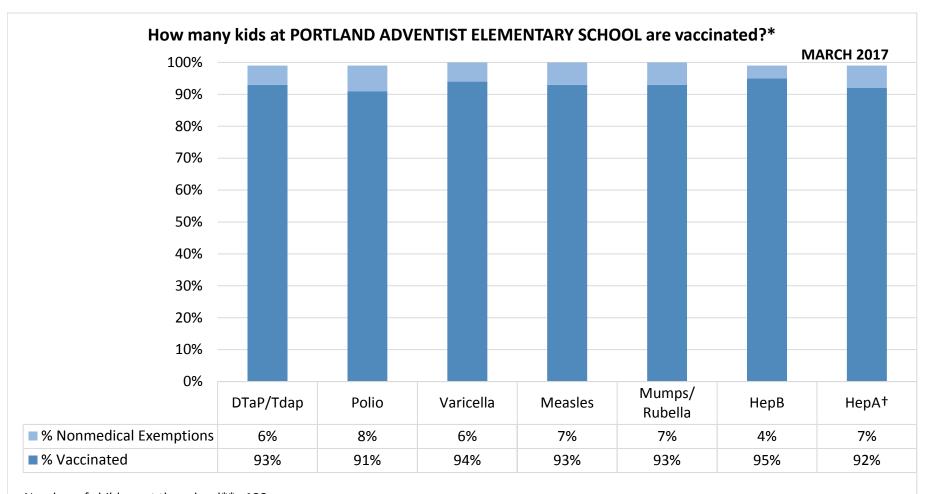

Number of children at the school\*\*: 199

Percent of children with no immunization or exemption record: 0%

Percent of children with a medical exemption for one or more vaccine(s): 0%

<sup>\*</sup> Not all immunizations are required for all grades. These numbers may not total 100% if some children have medical exemptions, or are incomplete or in process with immunizations but do not need an exemption because they are on schedule.

<sup>\*\*</sup>There is/are also **0** child(ren) enrolled for whom immunizations are not required to be reported because their records are tracked by another site or they attend fewer than 5 days per year.

<sup>†</sup>Blanks indicate this vaccine was not required in the grades at this school, or this vaccine was required for fewer than 10 children.